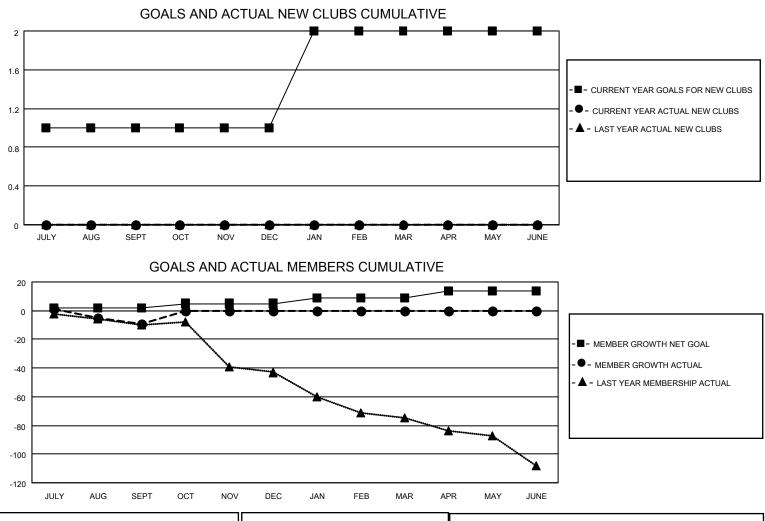

## LOCATION INDIANA

District 25 F

Results as of: 9/30/2022

| Clubs                 |               |           |               | Members               |                        |                         |                                                    |
|-----------------------|---------------|-----------|---------------|-----------------------|------------------------|-------------------------|----------------------------------------------------|
| RESULTS FOR 2022-2023 |               |           |               | RESULTS FOR 2022-2023 |                        |                         |                                                    |
| QUARTER               | NEW CLUB GOAL | NEW CLUBS | DROPPED CLUBS | QUARTER MEMI          | BER GROWTH NET<br>GOAL | MEMBER GROWTH<br>ACTUAL | DROPPED<br>MEMBERS ACTUAL<br>(including transfers) |
| JULY/AUG/SEPT         | 1             | 0         | 0             | JULY/AUG/SEPT         | 2                      | 26                      | 29                                                 |
| OCT/NOV/DEC           | 0             | 0         | 0             | OCT/NOV/DEC           | 3                      | 0                       | 0                                                  |
| JAN/FEB/MAR           | 1             | 0         | 0             | JAN/FEB/MAR           | 4                      | 0                       | 0                                                  |
| APR/MAY/JUNE          | 0             | 0         | 0             | APR/MAY/JUNE          | 5                      | 0                       | 0                                                  |